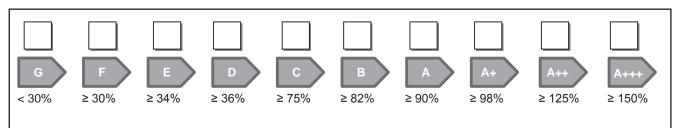

--|-------|-------|----|
|                                          |        |       | 30    | 35 |
| Condensing boiler                        |        |       | Yes   |    |
| Seasonal Space heating efficiency class  |        |       | A     |    |
| Rated heat output                        |        | kW    | 24    |    |
| Seasonal space heating energy efficiency | ηson   | %     | 93*   |    |
| Annual energy consumption                | QHE    | GJ    | 74.9  |    |
| Sound power level, indoors               | Lwa    | dB    | 45    | 44 |
| Water heating energy efficiency class    |        |       | A     |    |



## Solar Contribution (from fiche of solar device)



Seasonal Space Heating Energy Efficiency of Package



### Seasonal Space Heating Energy Efficiency Class of Package