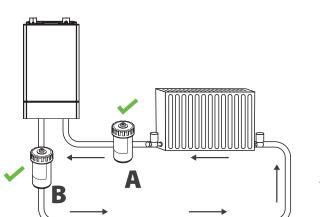

# Sealed system

**Open Vented system** 

In both diagrams, position A is best practice, while B is suitable. **N.B.** We firmly recommend the Keston 28mm System Filter is installed and serviced by a qualified heating engineer.