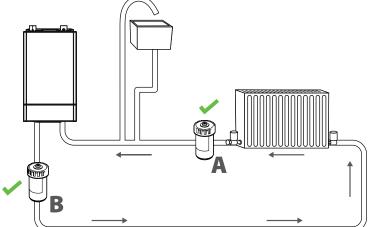

# Sealed system

**Open Vented system** 

In both diagrams, position A is best practice, while B is suitable. **N.B.** We firmly recommend the Keston 28mm System Filter is installed and serviced by a qualified heating engineer.