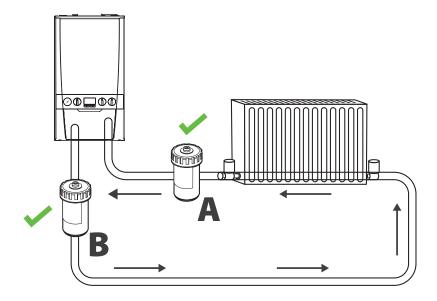

### Sealed system

Position A is best practice, while B is suitable.

**N.B.** We firmly recommend the Keston 22mm System Filter is installed and serviced by a qualified heating engineer.

**CAUTION.** As with all magnetic products, if you have an implanted cardiac device extra caution should be taken at all times when handling any magnetic filter.