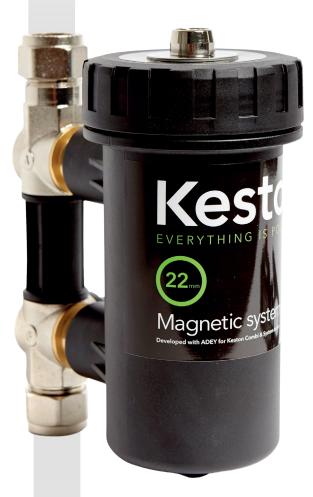

# KESTON 22MM SYSTEM FILTER

Available for Keston Combi and System Boilers

- · Simple to install
- · Increased flexibility; bi-directional flow means either port can be an inlet
- · Enhanced magnetic capture
- · Rapid fit connectors and quick release trigger for faster removal and re-installation
- · Low profile drain valve for more efficient servicing
- · Capable of non-magnetic and magnetic capture
- · Extends warranties from 5 years to 7 when installed on a Keston Combi or System boiler†