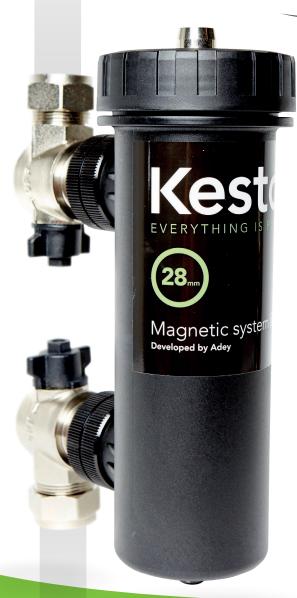

# KESTON 28MM SYSTEM FILTER

## Available for Keston Heat Boilers

- Specifically designed for Keston Heat single boiler installations
- Designed for larger heating systems
- Increased flexibility; bi-directional flow means either port can be an inlet
- Enhanced magnetic capture
- Rapid fit connectors for faster removal and reinstallation
- Low profile drain valve for more efficient servicing
- Capable of non-magnetic and magnetic capture
- Installation with a Keston Heat boiler enables Free Commissioning<sup>†</sup>