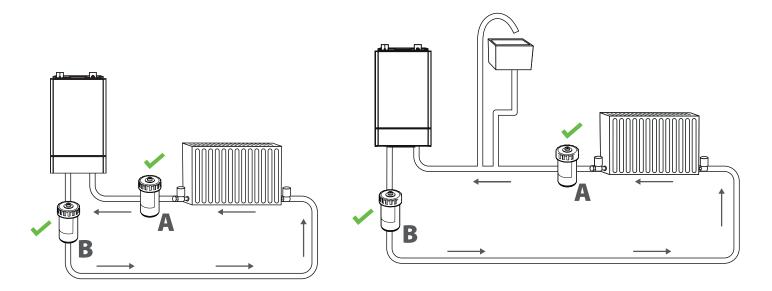

# INSTALLATION

## Sealed system

## **Open Vented system**

In both diagrams, position A is best practice, while B is suitable.

**N.B.** We firmly recommend the Keston 28mm System Filter is installed and serviced by a qualified heating engineer.