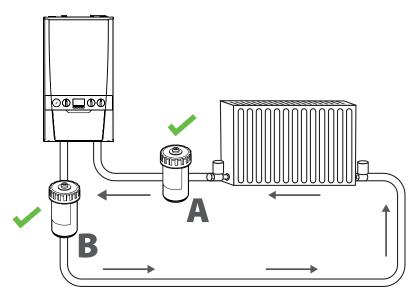

# INSTALLATION

Sealed system

Position A is best practice, while B is suitable.

**N.B.** We firmly recommend the Keston 22mm System Filter is installed and serviced by a qualified heating engineer.

**CAUTION.** As with all magnetic products, if you have an implanted cardiac device extra caution should be taken at all times when handling any magnetic filter.