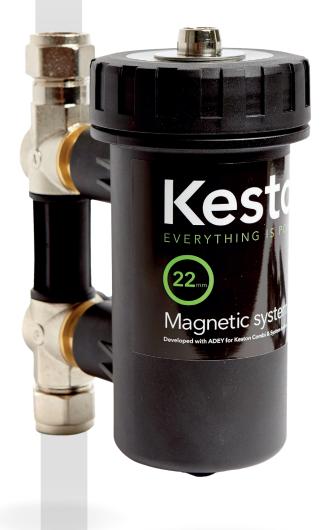

## KESTON 22MM SYSTEM FILTER

## Available for Keston Combi and System Boilers

- Simple to install
- Increased flexibility; bi-directional flow means either port can be an inlet
- Enhanced magnetic capture
- Rapid fit connectors and quick release trigger for faster removal and reinstallation
- Low profile drain valve for more efficient servicing
- Capable of non-magnetic and magnetic capture
- Extends warranties from 5 years to 7 when installed on a Keston Combi or System boiler<sup>+</sup>